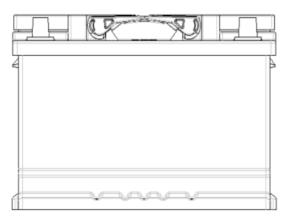

## **TECHNICAL DATA SHEET**

Type No.: PMF57405 Created : 05.02.2022 Modified : 05.02.2022

| PERFORMANCE               |         |    |                                                                         | CONTAINER            |        |  |
|---------------------------|---------|----|-------------------------------------------------------------------------|----------------------|--------|--|
| VOLTAGE:                  | 12      | V  | Group:                                                                  | LB3                  | L.Gray |  |
| C20:                      | 74      | Ah | Hold Down:                                                              | B13                  |        |  |
| CCA:                      | 750     | EN | Please refer to the catalog or our website for the details of hold down |                      |        |  |
| Vibration:                | V3      |    | types of the battery container.                                         |                      |        |  |
| Endurance:                | E1      |    | COVER                                                                   |                      |        |  |
| Water consumption:        | W4      |    | Type:                                                                   | Heat sealed          | L.Gray |  |
| Technology:               | Flooded |    | Polarity:                                                               | L                    |        |  |
| Grid alloy:               | Ca/Ca   |    | Terminals:                                                              | Standard             |        |  |
|                           |         |    | Filter:                                                                 | 2 Filters both sides |        |  |
|                           |         |    |                                                                         |                      |        |  |
|                           |         |    |                                                                         |                      |        |  |
| WEIGHT AND STD. DIMENSION |         |    |                                                                         | HANDLES              |        |  |
| Battery weight:           | 16,7    | kg | Handles:                                                                | 2 handles            |        |  |
| Volume acid:              | 3,6     | I. |                                                                         | REMARK               |        |  |
| Length:                   | 277     | mm |                                                                         |                      |        |  |
| Width:                    | 174     | mm |                                                                         |                      |        |  |
| Height:                   | 175     | mm |                                                                         |                      |        |  |
| Total Height:             | 175     | mm |                                                                         |                      |        |  |
|                           |         |    |                                                                         |                      |        |  |
|                           |         |    |                                                                         |                      |        |  |
|                           |         |    |                                                                         |                      |        |  |
|                           |         |    |                                                                         |                      |        |  |
|                           |         |    |                                                                         |                      |        |  |