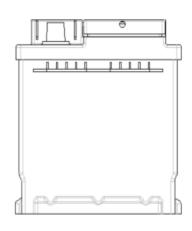

## **TECHNICAL DATA SHEET**

Type No.: PMF57405 Created : 05.02.2022 Modified : 05.02.2022

| PERFORMANCE               |         |    |                                                                         | CONTAINER            |        |  |
|---------------------------|---------|----|-------------------------------------------------------------------------|----------------------|--------|--|
| VOLTAGE:                  | 12      | V  | Group:                                                                  | LB3                  | L.Gray |  |
| C20:                      | 74      | Ah | Hold Down:                                                              | B13                  |        |  |
| CCA:                      | 750     | EN | Please refer to the catalog or our website for the details of hold down |                      |        |  |
| Vibration:                | V3      |    | types of the battery container.                                         |                      |        |  |
| Endurance:                | E1      |    | COVER                                                                   |                      |        |  |
| Water consumption:        | W4      |    | Type:                                                                   | Heat sealed          | L.Gray |  |
| Technology:               | Flooded |    | Polarity:                                                               | L                    |        |  |
| Grid alloy:               | Ca/Ca   |    | Terminals:                                                              | Standard             |        |  |
|                           |         |    | Filter:                                                                 | 2 Filters both sides |        |  |
|                           |         |    |                                                                         |                      |        |  |
|                           |         |    |                                                                         |                      |        |  |
| WEIGHT AND STD. DIMENSION |         |    |                                                                         | HANDLES              |        |  |
| Battery weight:           | 16,7    | kg | Handles:                                                                | 2 handles            |        |  |
| Volume acid:              | 3,6     | I. |                                                                         | REMARK               |        |  |
| Length:                   | 277     | mm |                                                                         |                      |        |  |
| Width:                    | 174     | mm |                                                                         |                      |        |  |
| Height:                   | 175     | mm |                                                                         |                      |        |  |
| Total Height:             | 175     | mm |                                                                         |                      |        |  |
|                           |         |    |                                                                         |                      |        |  |
|                           |         |    |                                                                         |                      |        |  |
|                           |         |    |                                                                         |                      |        |  |
|                           |         |    |                                                                         |                      |        |  |
|                           |         |    |                                                                         |                      |        |  |