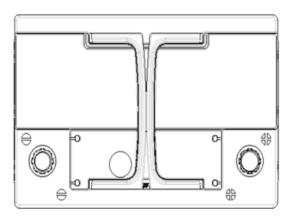

## **TECHNICAL DATA SHEET**

Type No.: PMF57405 Created : 05.02.2022 Modified : 05.02.2022

| PERFORMANCE               |         |    |                                                                         | CONTAINER            |        |  |
|---------------------------|---------|----|-------------------------------------------------------------------------|----------------------|--------|--|
| VOLTAGE:                  | 12      | V  | Group:                                                                  | LB3                  | L.Gray |  |
| C20:                      | 74      | Ah | Hold Down:                                                              | B13                  |        |  |
| CCA:                      | 750     | EN | Please refer to the catalog or our website for the details of hold down |                      |        |  |
| Vibration:                | V3      |    | types of the battery container.                                         |                      |        |  |
| Endurance:                | E1      |    | COVER                                                                   |                      |        |  |
| Water consumption:        | W4      |    | Type:                                                                   | Heat sealed          | L.Gray |  |
| Technology:               | Flooded |    | Polarity:                                                               | L                    |        |  |
| Grid alloy:               | Ca/Ca   |    | Terminals:                                                              | Standard             |        |  |
|                           |         |    | Filter:                                                                 | 2 Filters both sides |        |  |
|                           |         |    |                                                                         |                      |        |  |
|                           |         |    |                                                                         |                      |        |  |
| WEIGHT AND STD. DIMENSION |         |    |                                                                         | HANDLES              |        |  |
| Battery weight:           | 16,7    | kg | Handles:                                                                | 2 handles            |        |  |
| Volume acid:              | 3,6     | I. |                                                                         | REMARK               |        |  |
| Length:                   | 277     | mm |                                                                         |                      |        |  |
| Width:                    | 174     | mm |                                                                         |                      |        |  |
| Height:                   | 175     | mm |                                                                         |                      |        |  |
| Total Height:             | 175     | mm |                                                                         |                      |        |  |
|                           |         |    |                                                                         |                      |        |  |
|                           |         |    |                                                                         |                      |        |  |
|                           |         |    |                                                                         |                      |        |  |
|                           |         |    |                                                                         |                      |        |  |
|                           |         |    |                                                                         |                      |        |  |